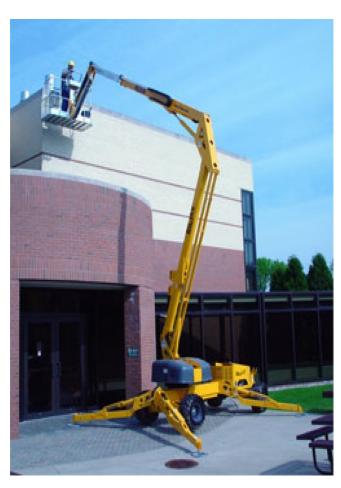

## **Specifications**

Haulotte 45XA

Working Height 52'

Max Platform Height 45'

27'6" at 20' High Reach From Center

12'2"x 11'4" **Outrigger Dimensions** 

66" Stowed Width

Weight Capacity 500 lbs **Unit Weight** 4700 lbs Max Climbing Grade 48 Deg

**Onboard Generator** 4500 Watts

> Two Man Bucket Four-Wheel Drive Gasoline / Electric 700 Degree Bucket Rotation **Upper & Lower Controls** Nylon Safety Belt Included

\$162 - 4 Hour Minimum

\$324 - 24 Hour