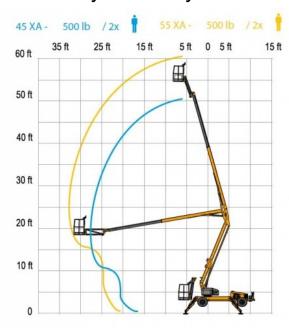

## **Specifications**

Haulotte 45XA

Working Height 52'

Max Platform Height 45'

27'6" at 20' High Reach From Center

12'2"x 11'4" **Outrigger Dimensions** 

66" Stowed Width

Weight Capacity 500 lbs **Unit Weight** 4700 lbs Max Climbing Grade 48 Deg