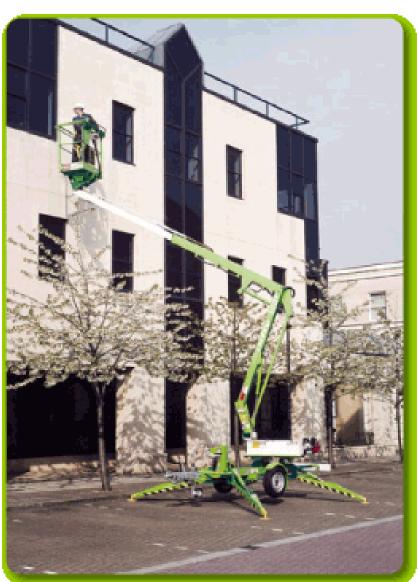

## 40' BUCKET LIFT

**McHENRY STORE** 

904 Front St (Rt 31) (815) 385-3232

Two Man Bucket 360 Degree Bucket Rotation Upper and Lower Controls Nylon Safety Belt Included

\$135 for three hour minimum, \$45 per hour after minimum, \$270 for twenty-four hours, \$810 for the week