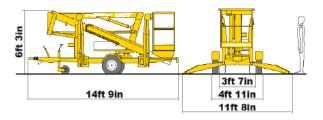

## **Specifications**

| Working Height       | 40'      |
|----------------------|----------|
| Reach from Center    | 20'      |
| Outrigger Dimensions | 11'-8"   |
| Stowed Width         | 59"      |
| Max Lifting Weight   | 500 lbs  |
| Weight               | 3100 lbs |