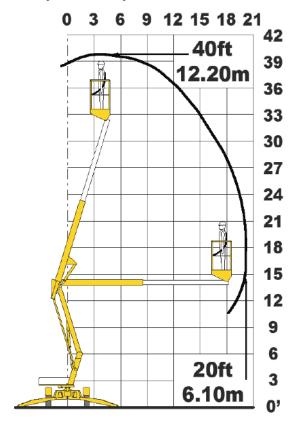

## 40' BUCKET LIFT

**McHENRY STORE** 

904 Front St (Rt 31) (815) 385-3232

## **Specifications**

| Working Height       | 40'      |
|----------------------|----------|
| Reach from Center    | 20'      |
| Outrigger Dimensions | 11'-8"   |
| Stowed Width         | 59"      |
| Max Lifting Weight   | 500 lbs  |
| Weight               | 3100 lbs |